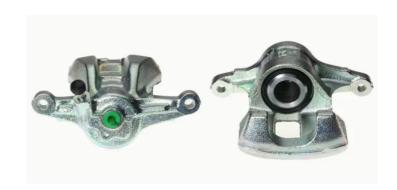

## CALIPER F 83 155

## **Technical specifications**

EAN code Axle Diameter
8020584529546 Rear 43 mm

Number of pistons Braking system Position
1 AISIN Right

**COMPATIBLE VEHICLES** 