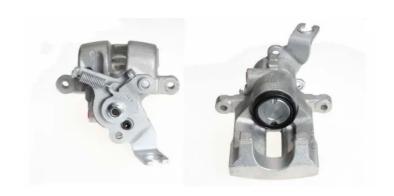

## CALIPER F 83 183

## **Technical specifications**

EAN code Axle Diameter
8020584529829 Rear 38 mm

Number of pistons Braking system Position
1 LUCAS Right

**COMPATIBLE VEHICLES** 