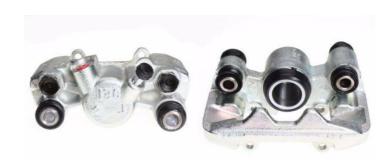

## CALIPER F 83 221

## The F 83 221 caliper is synonymous with reliability

Designed to provide the same performance as new calipers, Brembo remanufactured calipers embody an alternative solution to replacing broken or worn parts with new ones. The brake caliper remanufacturing process involves cleaning and applying a surface treatment to the caliper body, and the renewing of all worn internal components with new ones. The final testing at the end of this process guarantees a Brembo certified product.

## **Technical specifications**

EAN code Axle

8020584530207 Rear right

Number of pistons Braking system Position

1 SUMITOMO Right

**COMPATIBLE VEHICLES** 