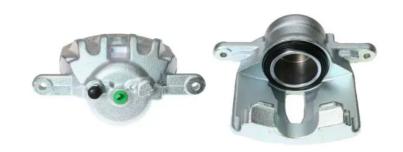

## CALIPER F 83 299

## **Technical specifications**

EAN code Axle Diameter
8020584530986 Front 60 mm

Number of pistons Braking system Position
1 TRW Right

**COMPATIBLE VEHICLES** 