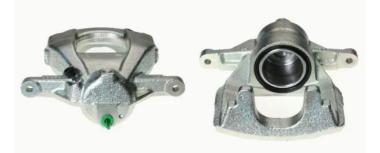

## CALIPER F 83 302

The F 83 302 caliper is synonymous with reliability

Designed to provide the same performance as new calipers, Brembo remanufactured calipers embody an alternative solution to replacing broken or worn parts with new ones. The brake caliper remanufacturing process involves cleaning and applying a surface treatment to the caliper body, and the renewing of all worn internal components with new ones. The final testing at the end of this process guarantees a Brembo certified product.

## **Technical specifications**

| EAN code          | Axle           | Diameter     |
|-------------------|----------------|--------------|
| 8020584531013     | Front          | <b>57</b> mm |
|                   |                |              |
| Number of pistons | Braking system | Position     |
| 1                 | BOSCH          | Left         |