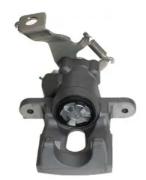

## CALIPER F 83 353

## The F 83 353 caliper is synonymous with reliability

Designed to provide the same performance as new calipers, Brembo remanufactured calipers embody an alternative solution to replacing broken or worn parts with new ones. The brake caliper remanufacturing process involves cleaning and applying a surface treatment to the caliper body, and the renewing of all worn internal components with new ones. The final testing at the end of this process guarantees a Brembo certified product.

## **Technical specifications**

| EAN code          | Axle           | Diameter     |
|-------------------|----------------|--------------|
| 8020584541784     | Rear           | <b>38</b> mm |
|                   |                |              |
| Number of pistons | Braking system | Position     |
| 1                 | TOKICO         | Right        |