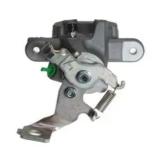

## CALIPER F 83 353

## The F 83 353 caliper is synonymous with reliability

Designed to provide the same performance as new calipers, Brembo remanufactured calipers embody an alternative solution to replacing broken or worn parts with new ones. The brake caliper remanufacturing process involves cleaning and applying a surface treatment to the caliper body, and the renewing of all worn internal components with new ones. The final testing at the end of this process guarantees a Brembo certified product.

## **Technical specifications**

| EAN code          | Axle           | Diameter     |
|-------------------|----------------|--------------|
| 8020584541784     | Rear           | <b>38</b> mm |
|                   |                |              |
| Number of pistons | Braking system | Position     |
| 1                 | TOKICO         | Right        |