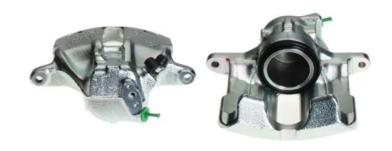

## CALIPER F 85 103

## The F 85 103 caliper is synonymous with reliability

Designed to provide the same performance as new calipers, Brembo remanufactured calipers embody an alternative solution to replacing broken or worn parts with new ones. The brake caliper remanufacturing process involves cleaning and applying a surface treatment to the caliper body, and the renewing of all worn internal components with new ones. The final testing at the end of this process guarantees a Brembo certified product.

## **Technical specifications**

| EAN code        | Axle               | Diameter     |
|-----------------|--------------------|--------------|
| 8020584532287   | Front              | <b>54</b> mm |
|                 |                    |              |
| Number of pisto | ons Braking system | Position     |
| 1               | LUCAS              | Right        |