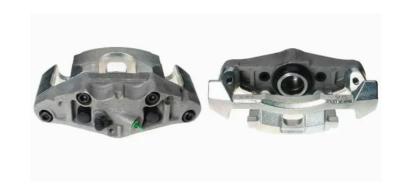

## CALIPER F 85 236

## The F 85 236 caliper is synonymous with reliability

Designed to provide the same performance as new calipers, Brembo remanufactured calipers embody an alternative solution to replacing broken or worn parts with new ones. The brake caliper remanufacturing process involves cleaning and applying a surface treatment to the caliper body, and the renewing of all worn internal components with new ones. The final testing at the end of this process guarantees a Brembo certified product.

## **Technical specifications**

| EAN code          | Axle           | Diameter     |
|-------------------|----------------|--------------|
| 8020584533611     | Front          | <b>57</b> mm |
|                   |                |              |
| Number of pistons | Braking system | Position     |
| 1                 | ATE            | Left         |