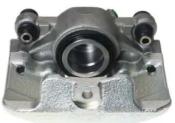

## CALIPER F 85 286

## The F 85 286 caliper is synonymous with reliability

Designed to provide the same performance as new calipers, Brembo remanufactured calipers embody an alternative solution to replacing broken or worn parts with new ones. The brake caliper remanufacturing process involves cleaning and applying a surface treatment to the caliper body, and the renewing of all worn internal components with new ones. The final testing at the end of this process guarantees a Brembo certified product.

## **Technical specifications**

| EAN code          | Axle           | Diameter     |
|-------------------|----------------|--------------|
| 8020584534113     | Front          | <b>57</b> mm |
| Number of pistons | Braking system | Position     |
| 1                 | TRW            | Left         |