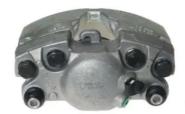

## CALIPER F 85 286

## The F 85 286 caliper is synonymous with reliability

Designed to provide the same performance as new calipers, Brembo remanufactured calipers embody an alternative solution to replacing broken or worn parts with new ones. The brake caliper remanufacturing process involves cleaning and applying a surface treatment to the caliper body, and the renewing of all worn internal components with new ones. The final testing at the end of this process guarantees a Brembo certified product.

## **Technical specifications**

| EAN code          | Axle           | Diameter     |
|-------------------|----------------|--------------|
| 8020584534113     | Front          | <b>57</b> mm |
| Number of pistons | Braking system | Position     |
| 1                 | TRW            | Left         |