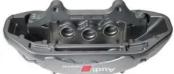

## CALIPER F 85 306

## The F 85 306 caliper is synonymous with reliability

Designed to provide the same performance as new calipers, Brembo remanufactured calipers embody an alternative solution to replacing broken or worn parts with new ones. The brake caliper remanufacturing process involves cleaning and applying a surface treatment to the caliper body, and the renewing of all worn internal components with new ones. The final testing at the end of this process guarantees a Brembo certified product.

## **Technical specifications**

| Number of pistons                | Braking system BREMBO | Position<br><b>Left</b> |
|----------------------------------|-----------------------|-------------------------|
| EAN code<br><b>8020584537572</b> | Axle<br>Front         | Diameter<br>34,36 mm    |
| EAN ands                         | Anda                  | Diamoto                 |