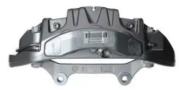

## CALIPER F 85 306

## The F 85 306 caliper is synonymous with reliability

Designed to provide the same performance as new calipers, Brembo remanufactured calipers embody an alternative solution to replacing broken or worn parts with new ones. The brake caliper remanufacturing process involves cleaning and applying a surface treatment to the caliper body, and the renewing of all worn internal components with new ones. The final testing at the end of this process guarantees a Brembo certified product.

## **Technical specifications**

| Number of pistons                | Braking system BREMBO | Position<br><b>Left</b> |
|----------------------------------|-----------------------|-------------------------|
| EAN code<br><b>8020584537572</b> | Axle<br>Front         | Diameter<br>34,36 mm    |
| EAN ands                         | Anda                  | Diamoto                 |