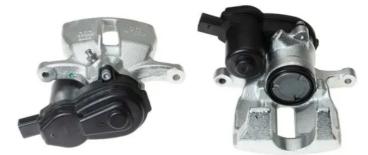

## CALIPER F 85 316

The F 85 316 caliper is synonymous with reliability

Designed to provide the same performance as new calipers, Brembo remanufactured calipers embody an alternative solution to replacing broken or worn parts with new ones. The brake caliper remanufacturing process involves cleaning and applying a surface treatment to the caliper body, and the renewing of all worn internal components with new ones. The final testing at the end of this process guarantees a Brembo certified product.

## **Technical specifications**

| EAN code          | Axle           | Diameter     |
|-------------------|----------------|--------------|
| 8020584534410     | Rear           | <b>43</b> mm |
|                   |                |              |
| Number of pistons | Braking system | Position     |
| 1                 | TRW            | Left         |