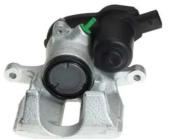

## CALIPER F 85 359

## The F 85 359 caliper is synonymous with reliability

Designed to provide the same performance as new calipers, Brembo remanufactured calipers embody an alternative solution to replacing broken or worn parts with new ones. The brake caliper remanufacturing process involves cleaning and applying a surface treatment to the caliper body, and the renewing of all worn internal components with new ones. The final testing at the end of this process guarantees a Brembo certified product.

## **Technical specifications**

| EAN code          | Axle           | Diameter     |
|-------------------|----------------|--------------|
| 8020584538814     | Front          | <b>42</b> mm |
|                   |                |              |
| Number of pistons | Braking system | Position     |
| 4                 | BREMBO         | Right        |