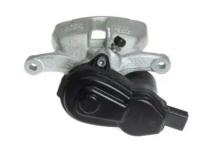

## CALIPER F 85 359

## The F 85 359 caliper is synonymous with reliability

Designed to provide the same performance as new calipers, Brembo remanufactured calipers embody an alternative solution to replacing broken or worn parts with new ones. The brake caliper remanufacturing process involves cleaning and applying a surface treatment to the caliper body, and the renewing of all worn internal components with new ones. The final testing at the end of this process guarantees a Brembo certified product.

## **Technical specifications**

| EAN code          | Axle           | Diameter     |
|-------------------|----------------|--------------|
| 8020584538814     | Front          | <b>42</b> mm |
|                   |                |              |
| Number of pistons | Braking system | Position     |
| 4                 | BREMBO         | Right        |