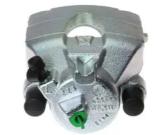

## CALIPER F 85 382

## The F 85 382 caliper is synonymous with reliability

Designed to provide the same performance as new calipers, Brembo remanufactured calipers embody an alternative solution to replacing broken or worn parts with new ones. The brake caliper remanufacturing process involves cleaning and applying a surface treatment to the caliper body, and the renewing of all worn internal components with new ones. The final testing at the end of this process guarantees a Brembo certified product.

## **Technical specifications**

| EAN code          | Axle           | Diameter     |
|-------------------|----------------|--------------|
| 8020584540862     | Front          | <b>54</b> mm |
| Number of pistons | Braking system | Position     |
| 1                 | MANDO          | Left         |