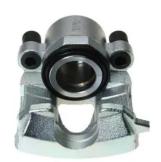

## CALIPER F 85 382

## The F 85 382 caliper is synonymous with reliability

Designed to provide the same performance as new calipers, Brembo remanufactured calipers embody an alternative solution to replacing broken or worn parts with new ones. The brake caliper remanufacturing process involves cleaning and applying a surface treatment to the caliper body, and the renewing of all worn internal components with new ones. The final testing at the end of this process guarantees a Brembo certified product.

## **Technical specifications**

| EAN code          | Axle           | Diameter     |
|-------------------|----------------|--------------|
| 8020584540862     | Front          | <b>54</b> mm |
| Number of pistons | Braking system | Position     |
| 1                 | MANDO          | Left         |