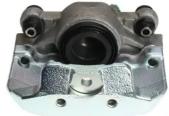

## CALIPER F 85 392

The F 85 392 caliper is synonymous with reliability

Designed to provide the same performance as new calipers, Brembo remanufactured calipers embody an alternative solution to replacing broken or worn parts with new ones. The brake caliper remanufacturing process involves cleaning and applying a surface treatment to the caliper body, and the renewing of all worn internal components with new ones. The final testing at the end of this process guarantees a Brembo certified product.

## **Technical specifications**

| EAN code          | Axle           | Diameter     |
|-------------------|----------------|--------------|
| 8020584541210     | Front          | <b>57</b> mm |
|                   |                |              |
| Number of pistons | Braking system | Position     |
| 1                 | TRW            | Left         |