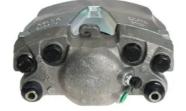

## CALIPER F 85 392

The F 85 392 caliper is synonymous with reliability

Designed to provide the same performance as new calipers, Brembo remanufactured calipers embody an alternative solution to replacing broken or worn parts with new ones. The brake caliper remanufacturing process involves cleaning and applying a surface treatment to the caliper body, and the renewing of all worn internal components with new ones. The final testing at the end of this process guarantees a Brembo certified product.

## **Technical specifications**

| EAN code          | Axle           | Diameter     |
|-------------------|----------------|--------------|
| 8020584541210     | Front          | <b>57</b> mm |
|                   |                |              |
| Number of pistons | Braking system | Position     |
| 1                 | TRW            | Left         |