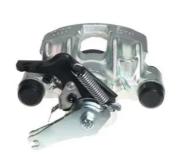

## CALIPER F A6 042

## The F A6 042 caliper is synonymous with reliability

Designed to provide the same performance as new calipers, Brembo remanufactured calipers embody an alternative solution to replacing broken or worn parts with new ones. The brake caliper remanufacturing process involves cleaning and applying a surface treatment to the caliper body, and the renewing of all worn internal components with new ones. The final testing at the end of this process guarantees a Brembo certified product.

## **Technical specifications**

EAN code Axle Diameter
8020584546826 Rear 52 mm

Number of pistons Braking system Position
1 BREMBO Left

**COMPATIBLE VEHICLES** 