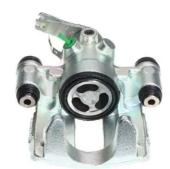

## CALIPER F A6 042

## The F A6 042 caliper is synonymous with reliability

Designed to provide the same performance as new calipers, Brembo remanufactured calipers embody an alternative solution to replacing broken or worn parts with new ones. The brake caliper remanufacturing process involves cleaning and applying a surface treatment to the caliper body, and the renewing of all worn internal components with new ones. The final testing at the end of this process guarantees a Brembo certified product.

## **Technical specifications**

EAN code Axle Diameter
8020584546826 Rear 52 mm

Number of pistons Braking system Position
1 BREMBO Left

**COMPATIBLE VEHICLES** 