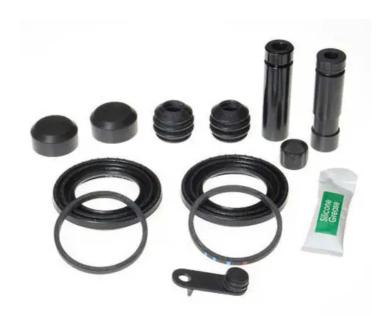

## REPAIR KIT CALIPER F KT 040

Repair kit for calipers F KT 040. The reliability of a Brembo product.

Brembo offers spare parts professionals 4 families of kits, comprising caliper components most subject to wear and deterioration, such as the sliding guide pins on floating calipers, the dust covers, the piston seals and the pistons themselves. A complete set of new components for rapid, safe and professional repairs.

## **Technical specifications**

EAN code Axle

Diameter

8020584543658

Front

mm

Position

Left