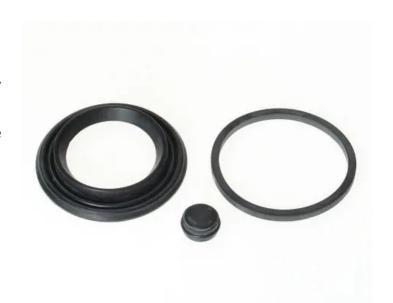

## REPAIR KIT CALIPER F KT 082

Repair kit for calipers F KT 082. The reliability of a Brembo product.

Brembo offers spare parts professionals 4 families of kits, comprising caliper components most subject to wear and deterioration, such as the sliding guide pins on floating calipers, the dust covers, the piston seals and the pistons themselves. A complete set of new components for rapid, safe and professional repairs.