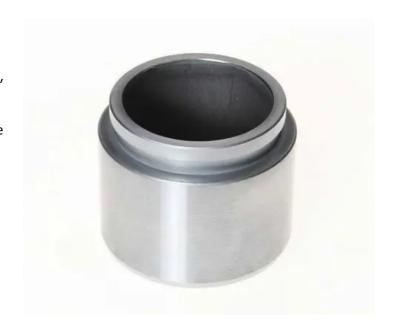

## PISTON CALIPER F PI 084

Repair kit for calipers F PI 084. The reliability of a Brembo product.

Brembo offers spare parts professionals 4 families of kits, comprising caliper components most subject to wear and deterioration, such as the sliding guide pins on floating calipers, the dust covers, the piston seals and the pistons themselves. A complete set of new components for rapid, safe and professional repairs.

## **Technical specifications**

EAN code Axle Diameter 8020584545591 Front mm

Position Material Left Steel

**COMPATIBLE VEHICLES** 