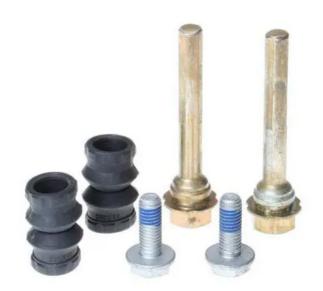

## GUIDE SLEEVE KIT F SV 002

Repair kit for calipers F SV 002. The reliability of a Brembo product.

Brembo offers spare parts professionals 4 families of kits, comprising caliper components most subject to wear and deterioration, such as the sliding guide pins on floating calipers, the dust covers, the piston seals and the pistons themselves. A complete set of new components for rapid, safe and professional repairs.

## **Technical specifications**

EAN code Axle Diameter 8020584542675 Front and rear mm

Position

Left

**COMPATIBLE VEHICLES**