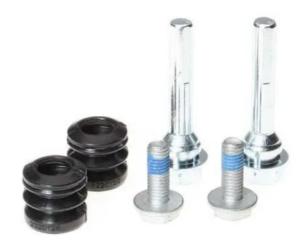

## **GUIDE SLEEVE KIT F SV 008**

Repair kit for calipers F SV 008. The reliability of a Brembo product.

Brembo offers spare parts professionals 4 families of kits, comprising caliper components most subject to wear and deterioration, such as the sliding guide pins on floating calipers, the dust covers, the piston seals and the pistons themselves. A complete set of new components for rapid, safe and professional repairs.