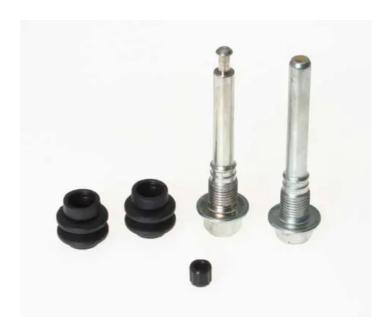

## GUIDE SLEEVE KIT F SV 013

Repair kit for calipers F SV 013. The reliability of a Brembo product.

Brembo offers spare parts professionals 4 families of kits, comprising caliper components most subject to wear and deterioration, such as the sliding guide pins on floating calipers, the dust covers, the piston seals and the pistons themselves. A complete set of new components for rapid, safe and professional repairs.

## **Technical specifications**

EAN code Axle Diameter 8020584550847 Rear mm

Position

Right

**COMPATIBLE VEHICLES**