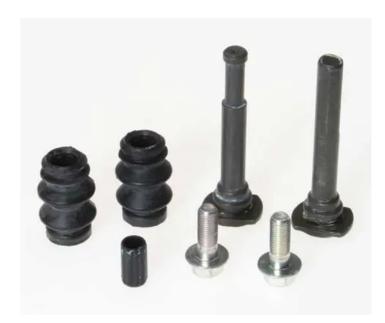

## GUIDE SLEEVE KIT F SV 018

Repair kit for calipers F SV 018. The reliability of a Brembo product.

Brembo offers spare parts professionals 4 families of kits, comprising caliper components most subject to wear and deterioration, such as the sliding guide pins on floating calipers, the dust covers, the piston seals and the pistons themselves. A complete set of new components for rapid, safe and professional repairs.

## **Technical specifications**

EAN code Axle Diameter 8020584550892 Rear mm

Position

Left

**COMPATIBLE VEHICLES**