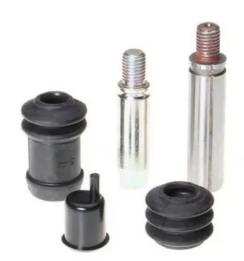

## **GUIDE SLEEVE KIT F SV 023**

Repair kit for calipers F SV 023. The reliability of a Brembo product.

Brembo offers spare parts professionals 4 families of kits, comprising caliper components most subject to wear and deterioration, such as the sliding guide pins on floating calipers, the dust covers, the piston seals and the pistons themselves. A complete set of new components for rapid, safe and professional repairs.