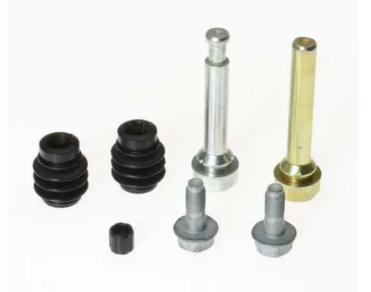

## GUIDE SLEEVE KIT F SV 025

Repair kit for calipers F SV 025. The reliability of a Brembo product.

Brembo offers spare parts professionals 4 families of kits, comprising caliper components most subject to wear and deterioration, such as the sliding guide pins on floating calipers, the dust covers, the piston seals and the pistons themselves. A complete set of new components for rapid, safe and professional repairs.