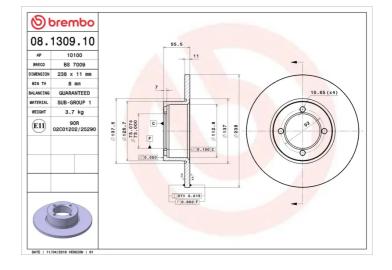

## **Technical specifications**

| EAN code<br><b>8020584130919</b> | Axle<br>Front              | Diameter Ø 238 mm          |
|----------------------------------|----------------------------|----------------------------|
| Thickness (TH) 11 mm             | Height (A) <b>56</b> mm    | Number of holes (C)        |
| Brake disc type<br><b>Solid</b>  | Centering (B) <b>73</b> mm | Min. thickness <b>8</b> mm |

Tightening torque

**110** Nm