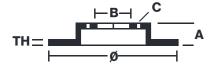

## **Technical specifications**

| EAN code<br><b>8020584130919</b> | Axle<br>Front              | Diameter Ø 238 mm          |
|----------------------------------|----------------------------|----------------------------|
| Thickness (TH) 11 mm             | Height (A) <b>56</b> mm    | Number of holes (C)        |
| Brake disc type<br><b>Solid</b>  | Centering (B) <b>73</b> mm | Min. thickness <b>8</b> mm |