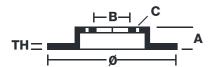

## **Technical specifications**

| EAN code        | Axle          | Diameter Ø          |
|-----------------|---------------|---------------------|
| 8020584158111   | Front         | <b>232</b> mm       |
|                 |               |                     |
| Thickness (TH)  | Height (A)    | Number of holes (C) |
| <b>9,6</b> mm   | <b>26</b> mm  | 4                   |
|                 |               |                     |
| Brake disc type | Centering (B) | Min. thickness      |
| Solid           | <b>67</b> mm  | <b>8,3</b> mm       |
| 31              |               |                     |