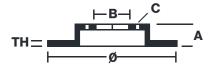

## **Technical specifications**

| EAN code        | Axle          | Diameter Ø          |
|-----------------|---------------|---------------------|
| 8020584162910   | Front         | <b>275</b> mm       |
|                 |               |                     |
| Thickness (TH)  | Height (A)    | Number of holes (C) |
| <b>12,7</b> mm  | <b>38</b> mm  | 4                   |
| ,               |               |                     |
| Brake disc type | Centering (B) | Min. thickness      |
| Solid           | <b>79</b> mm  | <b>11,4</b> mm      |