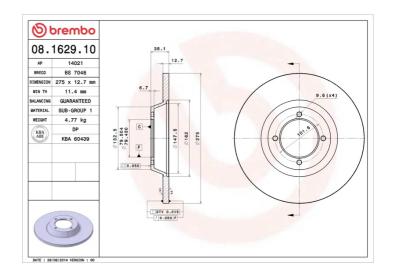

## **BRAKE DISC** 08.1629.10

## **Technical specifications**

| EAN code        | Axle          | Diameter Ø          |
|-----------------|---------------|---------------------|
| 8020584162910   | Front         | <b>275</b> mm       |
|                 |               |                     |
| Thickness (TH)  | Height (A)    | Number of holes (C) |
| <b>12,7</b> mm  | <b>38</b> mm  | 4                   |
| ,               |               |                     |
| Brake disc type | Centering (B) | Min. thickness      |
| Solid           | <b>79</b> mm  | <b>11,4</b> mm      |