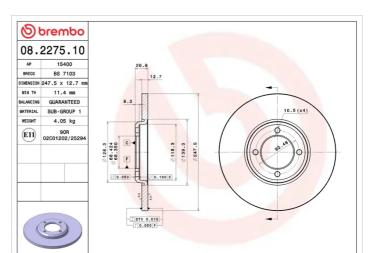

### **Technical specifications**

| EAN code        | Axle          | Diamete        |
|-----------------|---------------|----------------|
| 8020584227510   | Front         | 248 mm         |
| Thickness (TH)  | Height (A)    | Number         |
| <b>12,7</b> mm  | <b>27</b> mm  | <b>4</b>       |
| Brake disc type | Centering (B) | Min. thic      |
| <b>Solid</b>    | <b>68</b> mm  | <b>11,4</b> mn |

| Diameter Ø<br><b>248</b> mm     |
|---------------------------------|
| Number of holes (C)<br><b>4</b> |
| Min. thickness                  |

m

TE : 11/04/2016 VERSION : 0