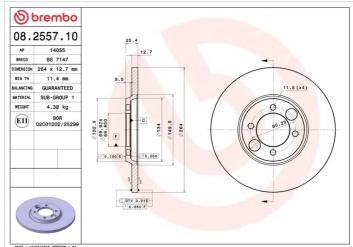

#### **Technical specifications**

| EAN code        | Axle          | Diameter Ø          |
|-----------------|---------------|---------------------|
| 8020584255711   | <b>Rear</b>   | <b>264</b> mm       |
| Thickness (TH)  | Height (A)    | Number of holes (C) |
| <b>12,7</b> mm  | <b>26</b> mm  | <b>4</b>            |
| Brake disc type | Centering (B) | Min. thickness      |
| <b>Solid</b>    | <b>70</b> mm  | 11,4 mm             |

#### Tightening torque

**90** Nm

COMPATIBLE VEHICLES