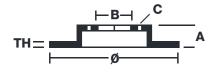

### **Technical specifications**

| EAN code             | Axle          | Diameter Ø          |
|----------------------|---------------|---------------------|
| <b>8020584442326</b> | Front         | <b>231</b> mm       |
| Thickness (TH)       | Height (A)    | Number of holes (C) |
| <b>12</b> mm         | <b>50</b> mm  | <b>4</b>            |
| Brake disc type      | Centering (B) | Min. thickness      |
| <b>Solid</b>         | <b>61</b> mm  | <b>10</b> mm        |