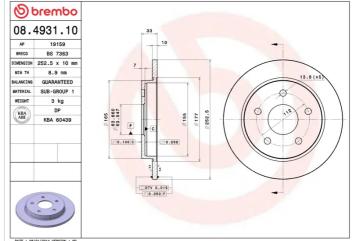

## **Technical specifications**

| EAN code             | Axle           | Diameter Ø          |
|----------------------|----------------|---------------------|
| <b>8020584493113</b> | Front and rear | <b>253</b> mm       |
| Thickness (TH)       | Height (A)     | Number of holes (C) |
| <b>10</b> mm         | <b>33</b> mm   | <b>5</b>            |
| Brake disc type      | Centering (B)  | Min. thickness      |
| <b>Solid</b>         | <b>64</b> mm   | <b>8,9</b> mm       |