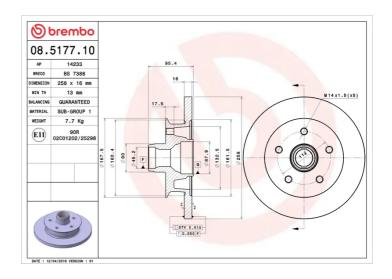

## **BRAKE DISC 08.5177.10**

## **Technical specifications**

| EAN code        | Axle          | Diameter Ø          |
|-----------------|---------------|---------------------|
| 8020584517710   | Front         | <b>258</b> mm       |
|                 |               |                     |
| Thickness (TH)  | Height (A)    | Number of holes (C) |
| <b>16</b> mm    | <b>92</b> mm  | 5                   |
|                 |               |                     |
| Brake disc type | Centering (B) | Min. thickness      |
| brake disc type | centering (b) | WIIII. CITICKITCSS  |