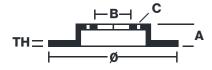

## **Technical specifications**

| EAN code        | Axle          | Diameter Ø          |
|-----------------|---------------|---------------------|
| 8020584517710   | Front         | <b>258</b> mm       |
|                 |               |                     |
| Thickness (TH)  | Height (A)    | Number of holes (C) |
| <b>16</b> mm    | <b>92</b> mm  | 5                   |
|                 |               |                     |
| Brake disc type | Centering (B) | Min. thickness      |
| brake disc type | centering (b) | WIIII. CITICKITCSS  |