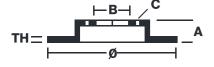

## **Technical specifications**

| EAN code<br><b>8020584533413</b> | Axle<br><b>Rear</b>        | Diameter Ø <b>247</b> mm   |
|----------------------------------|----------------------------|----------------------------|
| Thickness (TH) <b>8</b> mm       | Height (A) 25 mm           | Number of holes (C)        |
| Brake disc type<br><b>Solid</b>  | Centering (B) <b>71</b> mm | Min. thickness <b>6</b> mm |