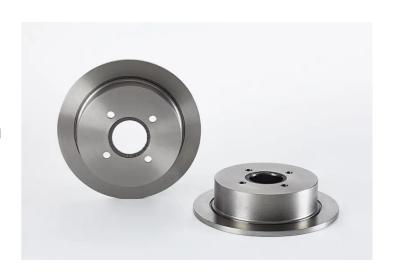

## **BRAKE DISC** 08.5808.10

## The 08.5808.10 brake disc is synonymous with reliability

The Brembo brake disc is fully interchangeable with an Original Equipment brake disc. The control of the entire production cycle allows Brembo to offer brake discs with outstanding performance levels, reliability, durability and comfort in all conditions of use. All Brembo brake discs are accompanied by the ECE-R90 homologation.