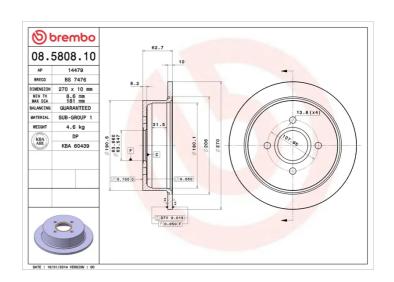

## **BRAKE DISC** 08.5808.10

## **Technical specifications**

| EAN code<br><b>8020584580813</b> | Axle<br><b>Rear</b>        | Diameter Ø  270 mm              |
|----------------------------------|----------------------------|---------------------------------|
| Thickness (TH)  10 mm            | Height (A) 63 mm           | Number of holes (C)             |
| Brake disc type<br><b>Solid</b>  | Centering (B) <b>64</b> mm | Min. thickness<br><b>8,6</b> mm |

Tightening torque

**100** Nm

**COMPATIBLE VEHICLES** 