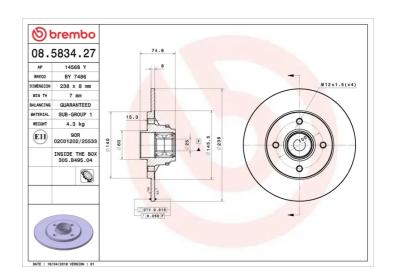

## **BRAKE DISC** 08.5834.27

## **Technical specifications**

| EAN code<br><b>8020584235454</b> | Axle<br><b>Rear</b>     | Diameter Ø  238 mm  |
|----------------------------------|-------------------------|---------------------|
| Thickness (TH)  8 mm             | Height (A) <b>75</b> mm | Number of holes (C) |
| Brake disc type<br><b>Solid</b>  | Centering (B) 25 mm     | Min. thickness 7 mm |