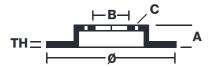

## **Technical specifications**

| EAN code<br><b>8020584235454</b> | Axle<br><b>Rear</b>     | Diameter Ø  238 mm  |
|----------------------------------|-------------------------|---------------------|
| Thickness (TH)  8 mm             | Height (A) <b>75</b> mm | Number of holes (C) |
| Brake disc type<br><b>Solid</b>  | Centering (B) 25 mm     | Min. thickness 7 mm |