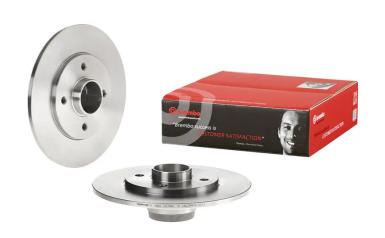

## **BRAKE DISC** 08.5834.27

## The 08.5834.27 brake disc is synonymous with reliability

The Brembo brake disc is fully interchangeable with an Original Equipment brake disc. The control of the entire production cycle allows Brembo to offer brake discs with outstanding performance levels, reliability, durability and comfort in all conditions of use. All Brembo brake discs are accompanied by the ECE-R90 homologation.

- ✓ OE-equivalent
- Brembo quality
- ECE-R90 certificate
- Safety
- Bearing kit