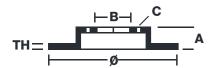

## **Technical specifications**

| EAN code             | Axle          | Diameter Ø    |
|----------------------|---------------|---------------|
| <b>8020584586211</b> | Front         | <b>226</b> mm |
| Thickness (TH)       | Height (A)    | Number of h   |
| <b>11</b> mm         | <b>42</b> mm  | <b>4</b>      |
| Brake disc type      | Centering (B) | Min.thickne   |
| <b>Solid</b>         | <b>54</b> mm  | <b>10</b> mm  |

**Tightening torque** 

103 Nm

|    | <b>226</b> mm                   |
|----|---------------------------------|
|    | Number of holes (C)<br><b>4</b> |
| 3) | Min. thickness<br><b>10</b> mm  |