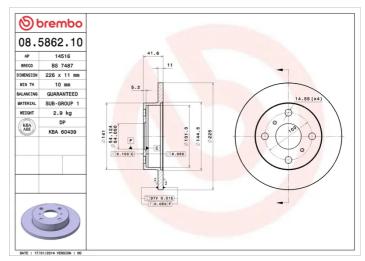

## **Technical specifications**

| EAN code             | Axle          | Diameter Ø    |
|----------------------|---------------|---------------|
| <b>8020584586211</b> | Front         | <b>226</b> mm |
| Thickness (TH)       | Height (A)    | Number of h   |
| <b>11</b> mm         | <b>42</b> mm  | <b>4</b>      |
| Brake disc type      | Centering (B) | Min.thickne   |
| <b>Solid</b>         | <b>54</b> mm  | <b>10</b> mm  |

**Tightening torque** 

103 Nm

|    | <b>226</b> mm                   |
|----|---------------------------------|
|    | Number of holes (C)<br><b>4</b> |
| 3) | Min. thickness<br><b>10</b> mm  |