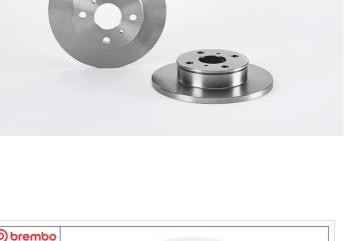

## BRAKE DISC 08.5864.10

The 08.5864.10 brake disc is synonymous with reliability

The Brembo brake disc is fully interchangeable with an Original Equipment brake disc. The control of the entire production cycle allows Brembo to offer brake discs with outstanding performance levels, reliability, durability and comfort in all conditions of use. All Brembo brake discs are accompanied by the ECE-R90 homologation.