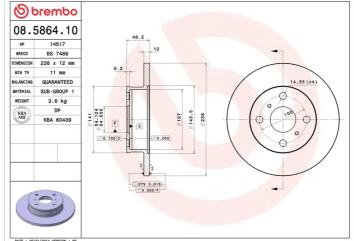

## **Technical specifications**

| EAN code        | Axle          | Diameter Ø          |
|-----------------|---------------|---------------------|
| 8020584586419   | Front         | <b>238</b> mm       |
| Thickness (TH)  | Height (A)    | Number of holes (C) |
| <b>12</b> mm    | <b>48</b> mm  | <b>4</b>            |
| Brake disc type | Centering (B) | Min. thickness      |
| <b>Solid</b>    | <b>54</b> mm  | <b>11</b> mm        |