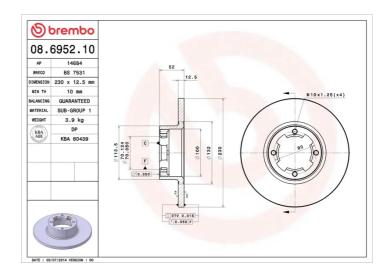

## **BRAKE DISC** 08.6952.10

## **Technical specifications**

| EAN code<br><b>8020584695210</b> | Axle<br>Front              | Diameter Ø 230 mm   |
|----------------------------------|----------------------------|---------------------|
| Thickness (TH) 12,6 mm           | Height (A) 52 mm           | Number of holes (C) |
| Brake disc type<br><b>Solid</b>  | Centering (B) <b>70</b> mm | Min. thickness      |

Tightening torque

**85** Nm

**COMPATIBLE VEHICLES** 