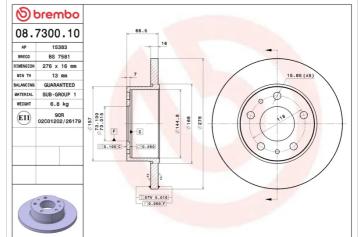

#### **Technical specifications**

| EAN code        | Axle          | Diameter Ø          |
|-----------------|---------------|---------------------|
| 8020584730010   | <b>Rear</b>   | <b>276</b> mm       |
| Thickness (TH)  | Height (A)    | Number of holes (C) |
| <b>16</b> mm    | <b>67</b> mm  | <b>5</b>            |
| Brake disc type | Centering (B) | Min. thickness      |
| <b>Solid</b>    | <b>73</b> mm  | 13 mm               |