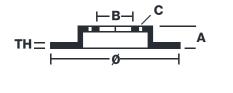

#### **Technical specifications**

| EAN code        | Axle          | Diameter Ø          |
|-----------------|---------------|---------------------|
| 8020584730010   | <b>Rear</b>   | <b>276</b> mm       |
| Thickness (TH)  | Height (A)    | Number of holes (C) |
| <b>16</b> mm    | <b>67</b> mm  | <b>5</b>            |
| Brake disc type | Centering (B) | Min. thickness      |
| <b>Solid</b>    | <b>73</b> mm  | 13 mm               |