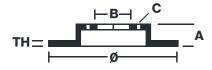

## **Technical specifications**

| EAN code<br><b>8020584730027</b> | Axle<br><b>Rear</b>        | Diameter Ø  276 mm           |
|----------------------------------|----------------------------|------------------------------|
| Thickness (TH)  16 mm            | Height (A) 67 mm           | Number of holes (C) <b>5</b> |
| Brake disc type<br><b>Solid</b>  | Centering (B) <b>73</b> mm | Min. thickness               |