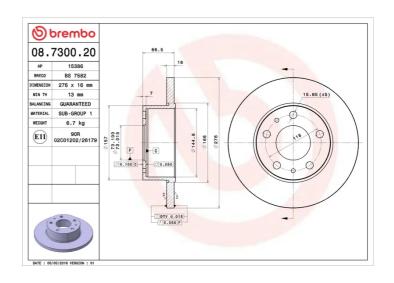

## **Technical specifications**

| EAN code<br><b>8020584730027</b> | Axle<br><b>Rear</b>        | Diameter Ø  276 mm           |
|----------------------------------|----------------------------|------------------------------|
| Thickness (TH)  16 mm            | Height (A) 67 mm           | Number of holes (C) <b>5</b> |
| Brake disc type<br><b>Solid</b>  | Centering (B) <b>73</b> mm | Min. thickness               |