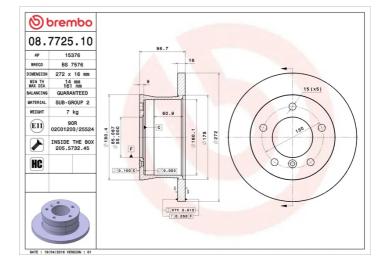

### **Technical specifications**

| EAN code             | Axle          |
|----------------------|---------------|
| <b>8020584772515</b> | <b>Rear</b>   |
| Thickness (TH)       | Height (A)    |
| <b>16</b> mm         | <b>97</b> mm  |
| Brake disc type      | Centering (B) |
| <b>Solid</b>         | <b>85</b> mm  |

#### Tightening torque

130 Nm

| Diameter Ø<br><b>272</b> mm |
|-----------------------------|
| Number of holes (C)<br>5    |
| Min. thickness              |

Min. thickness 14 mm

COMPATIBLE VEHICLES