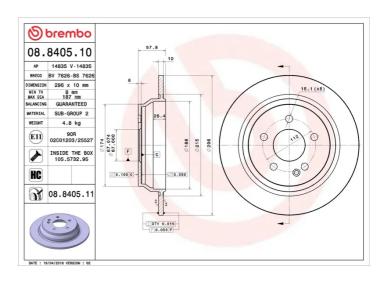

### **Technical specifications**

| EAN code             | Axle          |
|----------------------|---------------|
| <b>8020584840511</b> | <b>Rear</b>   |
| Thickness (TH)       | Height (A)    |
| <b>10</b> mm         | <b>58</b> mm  |
| Brake disc type      | Centering (B) |
| <b>Solid</b>         | <b>67</b> mm  |

| Diameter Ø<br><b>296</b> mm     |
|---------------------------------|
| Number of holes (C)<br><b>5</b> |
| Min. thickness                  |

**8** mm