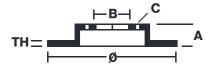

## **Technical specifications**

| EAN code<br><b>8020584872710</b> | Axle<br><b>Rear</b>        | Diameter Ø  276 mm  |
|----------------------------------|----------------------------|---------------------|
| Thickness (TH)  14 mm            | Height (A) 62 mm           | Number of holes (C) |
| Brake disc type<br><b>Solid</b>  | Centering (B) <b>71</b> mm | Min. thickness      |

Tightening torque

**90** Nm

**COMPATIBLE VEHICLES** 