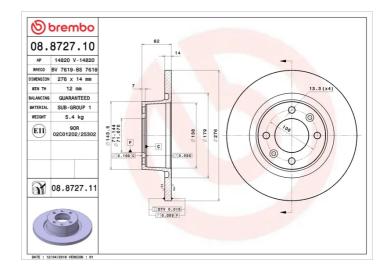

## **BRAKE DISC** 08.8727.10

## **Technical specifications**

| EAN code<br><b>8020584872710</b> | Axle<br><b>Rear</b>        | Diameter Ø  276 mm  |
|----------------------------------|----------------------------|---------------------|
| Thickness (TH)  14 mm            | Height (A) 62 mm           | Number of holes (C) |
| Brake disc type<br><b>Solid</b>  | Centering (B) <b>71</b> mm | Min. thickness      |

Tightening torque

**90** Nm

**COMPATIBLE VEHICLES** 