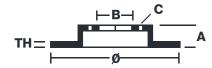

## **Technical specifications**

| EAN code             | Axle          | Diameter Ø    |
|----------------------|---------------|---------------|
| <b>8020584936719</b> | <b>Rear</b>   | <b>290</b> mm |
| Thickness (TH)       | Height (A)    | Number of h   |
| <b>12</b> mm         | <b>50</b> mm  | <b>5</b>      |
| Brake disc type      | Centering (B) | Min. thicknes |
| <b>Solid</b>         | <b>71</b> mm  | <b>10</b> mm  |
| Tightening torque    | <u>.</u>      |               |