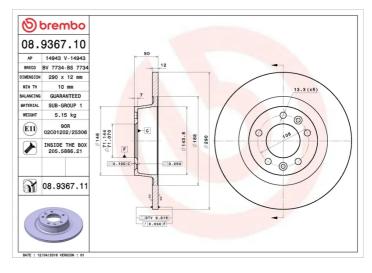

## **Technical specifications**

| EAN code             | Axle          | Diameter Ø    |
|----------------------|---------------|---------------|
| <b>8020584936719</b> | <b>Rear</b>   | <b>290</b> mm |
| Thickness (TH)       | Height (A)    | Number of h   |
| <b>12</b> mm         | <b>50</b> mm  | <b>5</b>      |
| Brake disc type      | Centering (B) | Min. thicknes |
| <b>Solid</b>         | <b>71</b> mm  | <b>10</b> mm  |
| Tightening torque    | <u>.</u>      |               |