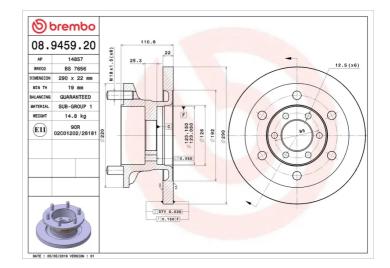

## **Technical specifications**

| EAN code                    | Axle                        | Diameter Ø                      |
|-----------------------------|-----------------------------|---------------------------------|
| <b>8020584945926</b>        | Front                       | <b>290</b> mm                   |
| Thickness (TH) <b>22</b> mm | Height (A)<br><b>111</b> mm | Number of holes (C)<br><b>6</b> |
| Brake disc type             | Centering (B)               | Min. thickness                  |
| <b>Solid</b>                | <b>123</b> mm               | <b>19</b> mm                    |