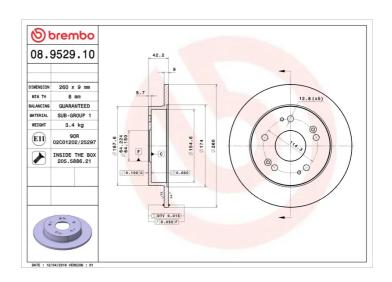

## **BRAKE DISC** 08.9529.10

## **Technical specifications**

| EAN code<br><b>8020584952917</b> | Axle<br><b>Rear</b>        | Diameter Ø  260 mm           |
|----------------------------------|----------------------------|------------------------------|
| Thickness (TH)  9 mm             | Height (A) <b>42</b> mm    | Number of holes (C) <b>5</b> |
| Brake disc type<br><b>Solid</b>  | Centering (B) <b>64</b> mm | Min. thickness 8 mm          |