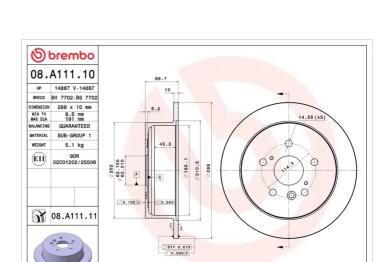

## **BRAKE DISC** 08.A111.10

The 08.A111.10 brake disc is synonymous with reliability

The Brembo brake disc is fully interchangeable with an Original Equipment brake disc. The control of the entire production cycle allows Brembo to offer brake discs with outstanding performance levels, reliability, durability and comfort in all conditions of use. All Brembo brake discs are accompanied by the ECE-R90 homologation.

### **Technical specifications**

| EAN code             | Axle          | Diameter Ø    |
|----------------------|---------------|---------------|
| <b>8020584016312</b> | <b>Rear</b>   | <b>288</b> mm |
| Thickness (TH)       | Height (A)    | Number of F   |
| <b>10</b> mm         | <b>70</b> mm  | <b>5</b>      |
| Brake disc type      | Centering (B) | Min.thickne   |
| <b>Solid</b>         | <b>62</b> mm  | <b>8,5</b> mm |