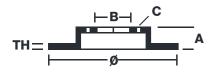

### **Technical specifications**

| EAN code             | Axle          | Diameter Ø    |
|----------------------|---------------|---------------|
| <b>8020584016312</b> | <b>Rear</b>   | <b>288</b> mm |
| Thickness (TH)       | Height (A)    | Number of F   |
| <b>10</b> mm         | <b>70</b> mm  | <b>5</b>      |
| Brake disc type      | Centering (B) | Min.thickne   |
| <b>Solid</b>         | <b>62</b> mm  | <b>8,5</b> mm |

| 288 mm                          |
|---------------------------------|
| Number of holes (C)<br><b>5</b> |
| Min. thickness<br><b>8,5</b> mm |