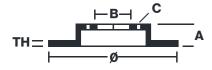

## **Technical specifications**

| EAN code        | Axle          | Diameter Ø          |
|-----------------|---------------|---------------------|
| 8020584015865   | Rear          | <b>269</b> mm       |
|                 |               |                     |
| Thickness (TH)  | Height (A)    | Number of holes (C) |
| <b>9</b> mm     | <b>56</b> mm  | 4                   |
|                 |               |                     |
| Brake disc type | Centering (B) | Min. thickness      |
| Solid           | 55 mm         | <b>7.5</b> mm       |