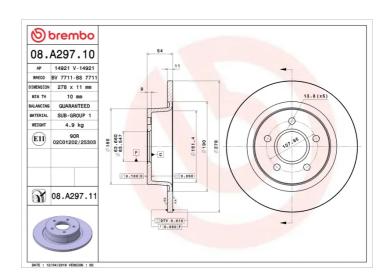

## **Technical specifications**

| EAN code<br><b>8020584015841</b> | Axle<br><b>Rear</b>     | Diameter Ø  278 mm    |
|----------------------------------|-------------------------|-----------------------|
| Thickness (TH) 11 mm             | Height (A) <b>54</b> mm | Number of holes (C) 5 |
| Brake disc type<br><b>Solid</b>  | Centering (B) 64 mm     | Min. thickness  10 mm |

Tightening torque

**100** Nm

**COMPATIBLE VEHICLES** 