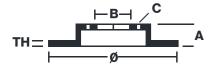

## **Technical specifications**

| EAN code<br><b>8020584015841</b> | Axle<br><b>Rear</b>     | Diameter Ø  278 mm    |
|----------------------------------|-------------------------|-----------------------|
| Thickness (TH) 11 mm             | Height (A) <b>54</b> mm | Number of holes (C) 5 |
| Brake disc type<br><b>Solid</b>  | Centering (B) 64 mm     | Min. thickness  10 mm |