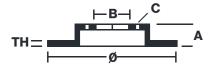

## **Technical specifications**

| EAN code        | Axle          | Diameter Ø          |
|-----------------|---------------|---------------------|
| 8020584213568   | Rear          | <b>284</b> mm       |
|                 |               |                     |
| Thickness (TH)  | Height (A)    | Number of holes (C) |
| <b>16</b> mm    | <b>44</b> mm  | 5                   |
|                 |               |                     |
| Brake disc type | Centering (B) | Min. thickness      |
| Solid           | <b>107</b> mm | <b>13</b> mm        |
|                 |               |                     |