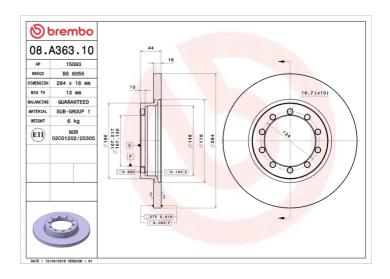

## **BRAKE DISC 08.A363.10**

## **Technical specifications**

| EAN code        | Axle          | Diameter Ø          |
|-----------------|---------------|---------------------|
| 8020584213568   | Rear          | <b>284</b> mm       |
|                 |               |                     |
| Thickness (TH)  | Height (A)    | Number of holes (C) |
| <b>16</b> mm    | <b>44</b> mm  | 5                   |
|                 |               |                     |
| Brake disc type | Centering (B) | Min. thickness      |
| Solid           | <b>107</b> mm | <b>13</b> mm        |
|                 |               |                     |